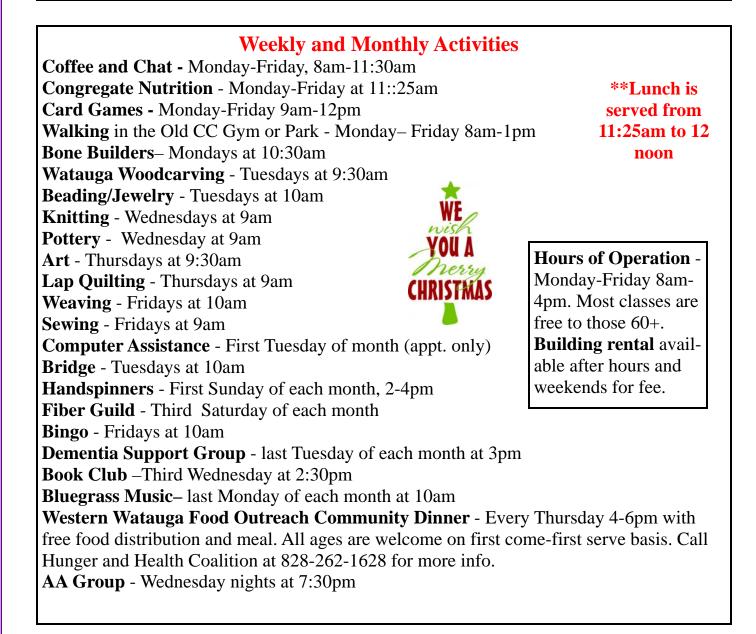

## WESTERN WATAUGA SENIOR CENTER December 2018

Christmas Party-Friday, December 21st at 9am Closed for Christmas Holidays-December 24, 25, and 26 Medicare Counseling– through December 7th (appointment only) Bingo on Fridays at 10am No Bluegrass Music in December