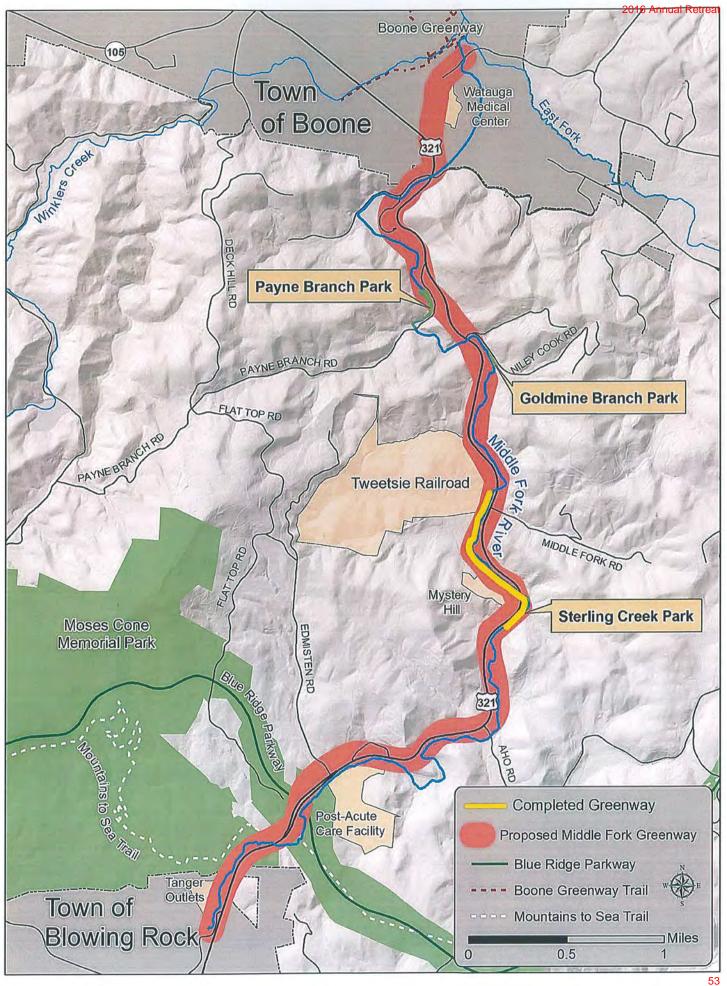

#### FEBRUARY 22 & 23, 2016

| TIME               | TOPIC                                                                                                                                                                                                                                                                        | PRESENTER                                | PAGE                            |
|--------------------|------------------------------------------------------------------------------------------------------------------------------------------------------------------------------------------------------------------------------------------------------------------------------|------------------------------------------|---------------------------------|
|                    | MONDAY, FEBRUARY 22, 2016                                                                                                                                                                                                                                                    |                                          |                                 |
| 12:00 PM           | OPENING REMARKS AND LUNCH                                                                                                                                                                                                                                                    | Mr. Deron Geouque                        |                                 |
| 1:00 PM            | REVIEW OF CURRENT CAPITAL IMPROVEMENT PLAN (CIP)  A. Current CIP Status Report B. Office Space and Facilities Needs Assessment C. Old AppalCART Facility D. Relocation of County Personnel 1. Tax Appraisal 2. Planning and Inspections 3. License Plate Agency 4. Red Cross | MR. DERON GEOUQUE & MR. ROBERT MARSH     | 1<br>2<br>5<br>6                |
| 2:00 PM            |                                                                                                                                                                                                                                                                              |                                          |                                 |
| 2:15 PM            | REVIEW OF CURRENT CAPITAL IMPROVEMENT PLAN (CIP)  A. Landfill Road Relocation  B. Parking Lot Behind Courthouse  C. Recreation Center  D. Telecommunication Upgrades  E. School Facilities                                                                                   | MR. DERON GEOUQUE & MR. ROBERT MARSH     | 12<br>16<br>23<br>47<br>50      |
| 3:15 PM            | UPDATE ON GREENWAY PROJECTS                                                                                                                                                                                                                                                  | MR. JOE FURMAN                           | 51                              |
| 3:45 PM            | WIRELESS CONNECTION EFFORTS                                                                                                                                                                                                                                                  | MR. DERON GEOUQUE                        | 56                              |
| 4:00 PM            | BREAK                                                                                                                                                                                                                                                                        |                                          |                                 |
| 4:30 PM            | CALDWELL COMMUNITY COLLEGE & TECHNICAL INSTITUTE                                                                                                                                                                                                                             | Dr. Kenneth Boham                        |                                 |
| 5:00 PM<br>6:00 PM | SCHOOL BOARD FUNDING ISSUES  A. FY 2017 Funding Needs  B. Schools' Capital Improvement Plan  C. Indoor Practice Facility  RECESS UNTIL TUESDAY, FEBRUARY 23, 2016, AT 9:00AM                                                                                                 | DR. SCOTT ELLIOTT & SCHOOL BOARD MEMBERS | 61<br>63<br>80                  |
|                    | TUESDAY, FEBRUARY 23, 2016                                                                                                                                                                                                                                                   |                                          |                                 |
| 9:00 AM            | UPDATE – STUDY ON FUTURE MEDIC BASE LOCATIONS                                                                                                                                                                                                                                | Dr. Marvin Hoffman                       | 93                              |
| 9:30 AM            | TOURISM DEVELOPMENT AUTHORITY (TDA)                                                                                                                                                                                                                                          | MR. MATT VINCENT & MR. WRIGHT TILLEY     | 95                              |
| 10:00 AM           | FY 2016 REVIEW AND DISCUSSION OF 2017 BUDGET  A. Revenues B. Expenditures C. Debt Service Report D. Budget Calendar                                                                                                                                                          | Ms. Margaret Pierce                      | 101<br>102<br>105<br>107<br>109 |
| 10:45 AM           | MISCELLANEOUS & COMMISSIONER MATTERS A. State Issues B. Commissioner Matters                                                                                                                                                                                                 | Mr. Deron Geouque                        | 110                             |
| 11:45 PM           | WRAP UP, GOALS & OBJECTIVES, BOARD DIRECTIVES                                                                                                                                                                                                                                |                                          |                                 |
| 12:00 PM           | ADJOURN                                                                                                                                                                                                                                                                      |                                          |                                 |