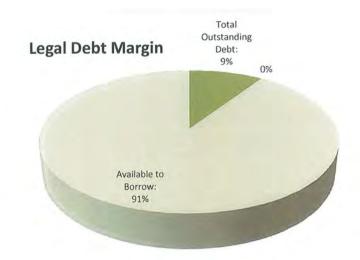

7,928,960)    |
| 2013-14 68,877,14     | 2 (7,804,171)    |
| 2014-15 61,681,49     | 2 (7,195,650)    |
| 2015-16 55,511,27     | 2 (6,170,220)    |
| 2016-17 49,511,63     | 4 (5,999,638)    |
| 2017-18 43,685,12     | 9 (5,826,505)    |
| 2018-19 38,218,66     | 1 (5,466,468)    |
| 2019-20 33,304,92     | 5 (4,913,736)    |
| 2020-21 28,665,55     | 0 (4,639,375)    |
| 2021-22 24,162,82     | 5 (4,502,725)    |
| 2022-23 19,794,35     | 0 (4,368,475)    |
| 2023-24 15,561,87     | 5 (4,232,475)    |
| 2024-25 11,467,15     | 0 (4,094,725)    |
| 2025-26 7,510,85      | 0 (3,956,300)    |
| 2026-27 3,687,80      | 0 (3,823,050)    |
| 2027-28 \$ -          | \$ (3,687,800)   |

Legal Debt Margin: \$658,298,987

Total Outstanding Debt: \$61,681,492

Available to Borrow: \$596,617,495



# FY 2016-17 **BUDGET SCHEDULE**

## January 2016

Capital Improvement Plan packets to departments.

# January 29, 2016

Capital Improvement Program requests returned.

# February/March 2016

Requests for funding sent to outside agencies.

## February 22 and 23, 2016

Board of Commissioners Retreat with staff. There are typically two sessions with some presentations.

## February 29, 2016

Department head staff meeting - budget information packets disbursed. Worksheets and all supporting documents due back by email to Margaret by March 23.

# **April 2016**

Individual agency and department meetings held during April with budget staff.

# May 3, 2016

Staff submits recommended budget to Board of Commissioners for review prior to work sessions.

# Early May 2016

Budget work sessions for