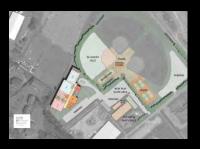

### **CAPITAL PROJECTS SUMMARY**

| Project Description                | 6/30/2015   | 2015/16 | Budget Ame | ndments | 6/30/2016   |  |
|------------------------------------|-------------|---------|------------|---------|-------------|--|
|                                    | Balance     | Budget  | In         | Out     | Balance     |  |
| Caldwell Community College         | 100,572     | 50,000  |            |         | 150,572     |  |
| Data Processing                    | 431,101     |         |            |         | 431,101     |  |
| East Annex Renovations             | 322,834     |         |            |         | 322,834     |  |
| Eastern Community Center           | 51,741      |         |            |         | 51,741      |  |
| Emergency Communications           | 830,320     |         |            |         | 830,320     |  |
| Future County Buildings            | 549,905     |         |            |         | 549,905     |  |
| Industrial Park (EDC)              | 382,529     |         |            |         | 382,529     |  |
| Recreation Complex/Pool Repair     | 3,248,140   | 400,000 | 1,443,552  |         | 5,091,692   |  |
| Recreation-Future Park Development | 193,369     |         |            |         | 193,369     |  |
| Watauga Co. Schools-CIP            | 775,335     | 375,000 |            |         | 1,150,335   |  |
| Totals:                            | \$6,885,847 | 825,000 | 1,443,552  | 2.      | \$9,154,399 |  |