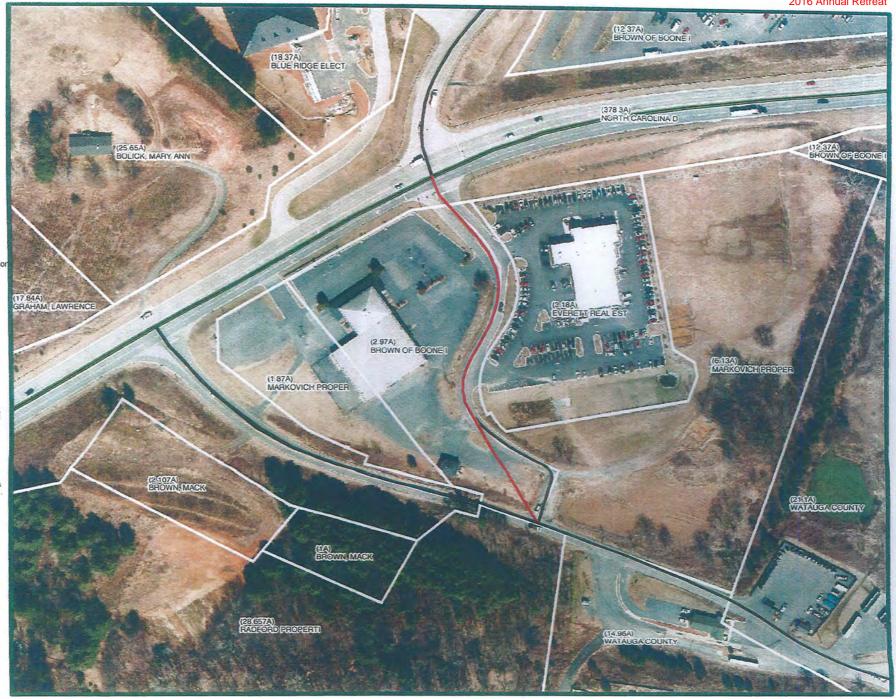

ntirely within the Town of Boone municipal limits.

The petitioned route does not qualify for addition to the state maintained system. Since Innovation Drive is located within the Town of Boone limits, we recommend that you inquire with the Town of Boone, regarding their street addition policy.

If you have any questions feel free to contact myself or Brandon Greer of this office at (828) 268-6022.

Sincerely.

Doug Eller District Engineer

DWE/bsg

Cc: M.A. Pettyjohn, PE, Division Engineer
K.K. Whittington, County Maintenance Engineer
Rick Miller, Town of Boone Public Works Director

P. O. Box 1460, Boone, NC 28607 PHONE (828) 268-6022 FAX (828) 265-5414



1

Current Roads
Proposed Relocation



Watanga Coanay \$12 West King Succi Boson CNC 28007 www.watangacoaniy.org

1 mch = 170 feet



## APPALACHIAN ARCHITECTURE, P.A.

#### WILLIAM (BILL) MAX DIXON, JR., AIA, NGARB

November 9, 2015

11/09/15 DRAFT

Pending County Manager's and Commissioners' review & approval

Deron Geroque', Watauga County Manager 814 West King Street Boone, NC 28607

Re: Proposal to provide phased Architectural services for a two story parking deck to be located on top of an existing surface parking lot at the intersection of Water and Queen Streets in downtown Boone. The site is the former location of the Watauga County Sheriff's Department and Jail which was relocated.

#### Dear Deron:

Thank you for the opportunity to provide this proposal for the Commissioners' consideration. Architect has completed a preliminary review of the issues in order to outline the process and fees to complete the sco