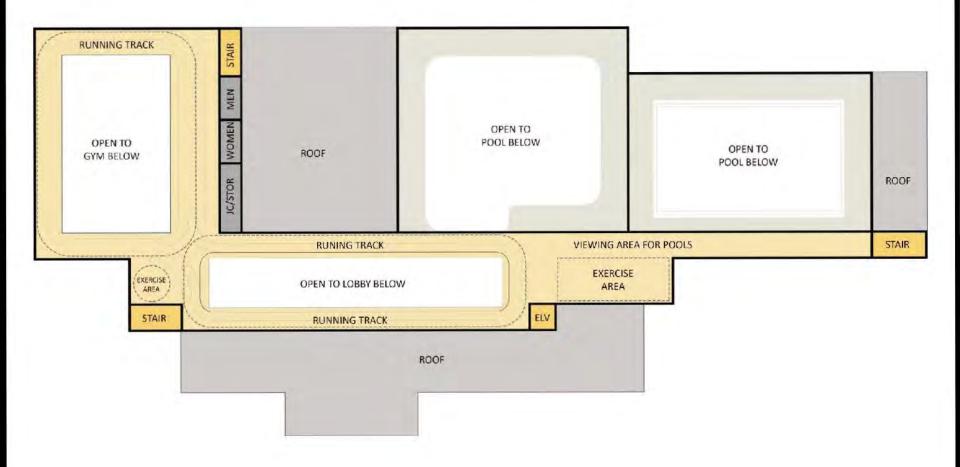

### **CAPITAL PROJECTS SUMMARY**

| Project Description                | 6/30/2015   | 2015/16 | Budget Ame | ndments | 6/30/2016   |  |
|------------------------------------|-------------|---------|------------|---------|-------------|--|
|                                    | Balance     | Budget  | In         | Out     | Balance     |  |
| Caldwell Community College         | 100,572     | 50,000  |            |         | 150,572     |  |
| Data Processing                    | 431,101     |         |            |         | 431,101     |  |
| East Annex Renovations             | 322,834     |         |            |         | 322,834     |  |
| Eastern Community Center           | 51,741      |         |            |         | 51,741      |  |
| Emergency Communications           | 830,320     |         |            |         | 830,320     |  |
| Future County Buildings            | 549,905     |         |            |         | 549,905     |  |
| Industrial Park (EDC)              | 382,529     |         |            |         | 382,529     |  |
| Recreation Complex/Pool Repair     | 3,248,140   | 400,000 | 1,443,552  |         | 5,091,692   |  |
| Recreation-Future Park Development | 193,369     |         |            |         | 193,369     |  |
| Watauga Co. Schools-CIP            | 775,335     | 375,000 |            |         | 1,150,335   |  |
| Totals:                            | \$6,885,847 | 825,000 | 1,443,552  | 2.      | \$9,154,399 |  |