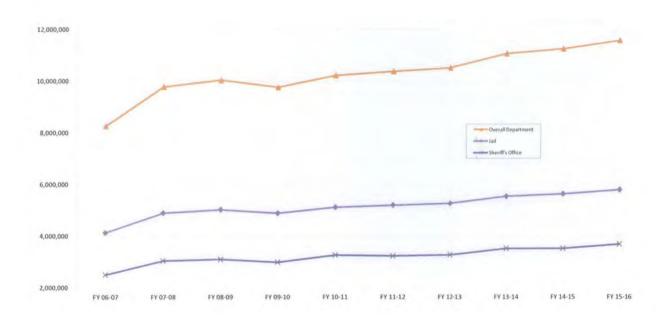

---------|-----------|-----------|-----------|-----------|
|                         | FY 06-07  | FY 07-08  | FY 08-09  | FY 09-10  | FY 10-11  | FY 11-12  | FY 12-13  | FY 13-14  | FY 14-15  | FY 15-16  |
| SHERIFF'S<br>OFFICE     | 2,496,510 | 3,034,615 | 3,095,671 | 2,985,060 | 3,258,000 | 3,220,178 | 3,265,568 | 3,514,860 | 3,513,422 | 3,676,170 |
| JAIL                    | 1,630,273 | 1,851,463 | 1,922,722 | 1,893,873 | 1,853,169 | 1,970,000 | 1,992,736 | 2,018,415 | 2,109,541 | 2,102,850 |
| TOTAL:                  | 4,126,783 | 4,886,078 | 5,018,393 | 4,878,933 | 5,111,169 | 5,190,178 | 5,258,304 | 5,533,275 | 5,622,963 | 5,779,020 |
| INCREASE/<br>DECREASE): | (119,736) | 759,295   | 132,315   | (139,460) | 232,236   | 79,009    | 68,126    | 274,971   | 89,688    | 156,057   |



## Ten Year Funding Summary for Watauga County Schools

|                    |           |            |            |            |            |            |            |            |            | Budgeted   |
|--------------------|-----------|------------|------------|------------|------------|------------|------------|------------|------------|------------|
| Fiscal Year        | 06/07     | 07/08      | 08/09      | 09/10      | 10/11      | 11/12      | 12/13      | 13/14      | 14/15      | 15/16      |
|                    |           |            |            | Current    | Expense    |            |            |            |            |            |
| Current Operating  | 9,740,344 | 10,572,168 | 11,150,085 | 11,065,679 | 10,984,774 | 11,839,645 | 11,839,645 | 12,062,834 | 12,062,8