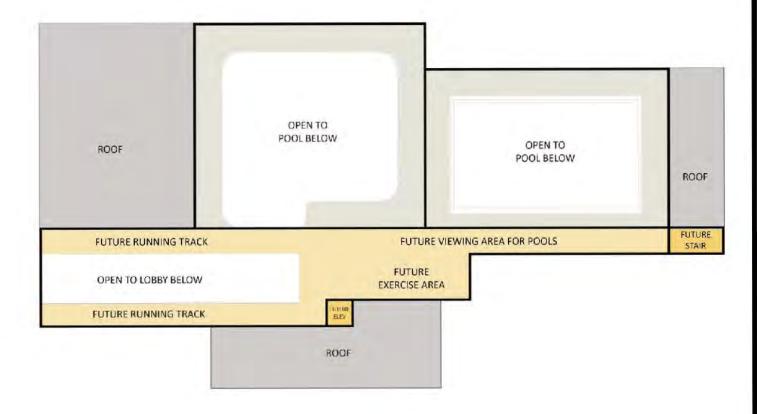

### **CAPITAL PROJECTS SUMMARY**

| Project Description                | 6/30/2015   | 2015/16 | Budget Ame | ndments | 6/30/2016   |  |
|------------------------------------|-------------|---------|------------|---------|-------------|--|
|                                    | Balance     | Budget  | In         | Out     | Balance     |  |
| Caldwell Community College         | 100,572     | 50,000  |            |         | 150,572     |  |
| Data Processing                    | 431,101     |         |            |         | 431,101     |  |
| East Annex Renovations             | 322,834     |         |            |         | 322,834     |  |
| Eastern Community Center           | 51,741      |         |            |         | 51,741      |  |
| Emergency Communications           | 830,320     |         |            |         | 830,320     |  |
| Future County Buildings            | 549,905     |         |            |         | 549,905     |  |
| Industrial Park (EDC)              | 382,529     |         |            |         | 382,529     |  |
| Recreation Complex/Pool Repair     | 3,248,140   | 400,000 | 1,443,552  |         | 5,091,692   |  |
| Recreation-Future Park Development | 193,369     |         |            |         | 193,369     |  |
| Watauga Co. Schools-CIP            | 775,335     | 375,000 |            |         | 1,150,335   |  |
| Totals:                            | \$6,885,847 | 825,000 | 1,443,552  | 2.      | \$9,154,399 |  |