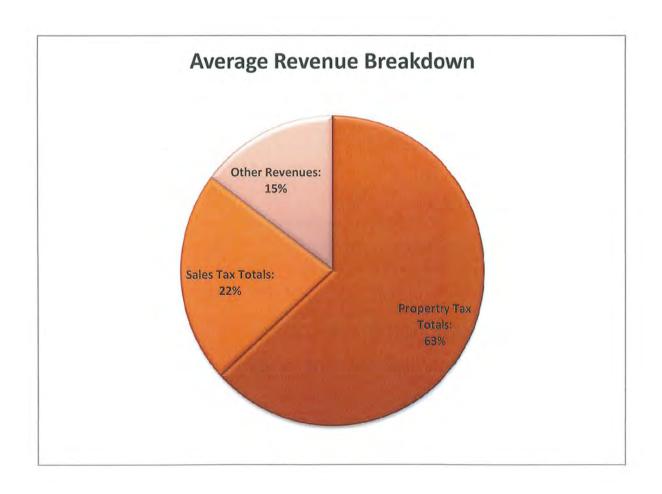

| 2,265,206  | 49.7%              |

# **Primary County Revenues**

|                       | FY 10-11         |    | FY 11-12   |    | FY 12-13   |    | FY 13-14   |    | FY 14-15   |
|-----------------------|------------------|----|------------|----|------------|----|------------|----|------------|
| Propertry Tax Totals: | \$<br>27,270,051 | \$ | 27,776,142 | \$ | 27,744,312 | \$ | 28,391,773 | \$ | 27,747,085 |
| Sales Tax Totals:     | \$<br>8,827,953  | \$ | 9,497,934  | \$ | 9,333,019  | \$ | 10,055,087 | \$ | 10,825,944 |
| Other Revenues:       | \$<br>4,881,049  | \$ | 6,100,647  | \$ | 6,068,011  | \$ | 7,612,042  | \$ | 7,712,478  |
| Total Revenues:       | \$<br>40,979,053 | \$ | 43,374,723 | \$ | 43,145,342 | \$ | 46,058,902 | \$ | 46,285,507 |



# **Neutral Property Tax Calculation**

| Fiscal year |             | Assessed<br>Valuation as of<br>June 30 | Valuation<br>Increase | Percentage change  |
|-------------|-------------|----------------------------------------|-----------------------|--------------------|
| 2015-16     |             | 8,824,266,019                          | 4,610,293             | 0.05%              |
| 2014-15     | Revaluation | 8,819,655,726                          | (134,507,533)         | -1.50%             |
| 2013-14     |             | 8,954,163,259                          | 70,380,685            | 0.79%              |
| 2012-13     |             | 8,883,782,574                          | 30,802,702            | 0.35%              |
| 2011-12     |             | 8,852,979,872