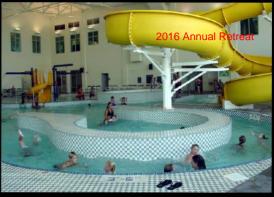

181.40)   |
| 2010          | * \$ | 65,252.75    | \$<br>320,566.15   | \$<br>(255,313.40)   |
| 2011          | \$   | 71,023.18    | \$<br>284,416.73   | \$<br>(213,393.55)   |
| 2012          | 2 \$ | 64,761.00    | \$<br>331,164.70   | \$<br>(266,403.70)   |
| 2013          | \$   | 80,528.75    | \$<br>305,819.77   | \$<br>(225,291.02)   |
| 2014          | \$   | 87,490.60    | \$<br>258,069.22   | \$<br>(170,578.62)   |
| 2015          | \$   | 81,345.63    | \$<br>281,006.77   | \$<br>(199,661.14)   |
| тота          | L \$ | 1,162,022.91 | \$<br>4,810,720.05 | \$<br>(3,648,697.14) |

<sup>\*</sup>Green Valley pool revenue and expenses included until pool closed August 2009.

# WATAUGA COUNTY RECREATION CENTER



























Option 1 - Interior View

Clark•Nexsen























Clark•Nexsen

| Recreation Center construction cost (71,000sf @ \$265/sf) | \$18,815,000 Annual Retreat |
|-----------------------------------------------------------|-----------------------------|
| Re-orient field, relocate courts, new parking area        | \$ 800,000                  |
| Escalation (36 months = $4.3\%$ )                         | \$ 812,800                  |
| Subtotal                                                  | \$20,427,800                |
| Overhead & Profit (5%)                                    | \$ 1,021,400                |
| Subtotal                                                  | \$21,449,200                |
| Bonds & Insurance (1.5%)                                  | <i>\$ 321,700</i>           |
| Grand Total Construction Costs