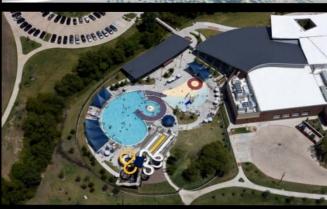

40)   |
| 2010          | * \$ | 65,252.75    | \$<br>320,566.15   | \$<br>(255,313.40)   |
| 2011          | \$   | 71,023.18    | \$<br>284,416.73   | \$<br>(213,393.55)   |
| 2012          | 2 \$ | 64,761.00    | \$<br>331,164.70   | \$<br>(266,403.70)   |
| 2013          | \$   | 80,528.75    | \$<br>305,819.77   | \$<br>(225,291.02)   |
| 2014          | \$   | 87,490.60    | \$<br>258,069.22   | \$<br>(170,578.62)   |
| 2015          | \$   | 81,345.63    | \$<br>281,006.77   | \$<br>(199,661.14)   |
| тота          | L \$ | 1,162,022.91 | \$<br>4,810,720.05 | \$<br>(3,648,697.14) |

<sup>\*</sup>Green Valley pool revenue and expenses included until pool closed August 2009.

# WATAUGA COUNTY RECREATION CENTER



























Option 1 - Interior View

Clark•Nexsen























Clark•Nexsen

| Recreation Center construction cost (71,000sf @ \$265/sf) | \$18,815,000 Annual Retreat |
|-----------------------------------------------------------|-----------------------------|
| Re-orient field, relocate courts, new parking area        | \$ 800,000                  |
| Escalation (36 months = $4.3\%$ )                         | \$ 812,800                  |
| Subtotal                                                  | \$20,427,800                |
| Overhead & Profit (5%)                                    | \$ 1,021,400                |
| Subtotal                                                  | \$21,449,200                |
| Bonds & Insurance (1.5%)                                  | <i>\$ 321,700</i>           |
| Grand Total Construction Costs