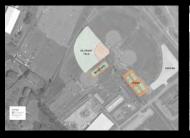

### **CAPITAL PROJECTS SUMMARY**

| Project Description                | 6/30/2015   | 2015/16 | Budget Ame | ndments | 6/30/2016   |  |
|------------------------------------|-------------|---------|------------|---------|-------------|--|
|                                    | Balance     | Budget  | In         | Out     | Balance     |  |
| Caldwell Community College         | 100,572     | 50,000  |            |         | 150,572     |  |
| Data Processing                    | 431,101     |         |            |         | 431,101     |  |
| East Annex Renovations             | 322,834     |         |            |         | 322,834     |  |
| Eastern Community Center           | 51,741      |         |            |         | 51,741      |  |
| Emergency Communications           | 830,320     |         |            |         | 830,320     |  |
| Future County Buildings            | 549,905     |         |            |         | 549,905     |  |
| Industrial Park (EDC)              | 382,529     |         |            |         | 382,529     |  |
| Recreation Complex/Pool Repair     | 3,248,140   | 400,000 | 1,443,552  |         | 5,091,692   |  |
| Recreation-Future Park Development | 193,369     |         |            |         | 193,369     |  |
| Watauga Co. Schools-CIP            | 775,335     | 375,000 |            |         | 1,150,335   |  |
| Totals:                            | \$6,885,847 | 825,000 | 1,443,552  | 2.      | \$9,154,399 |  |