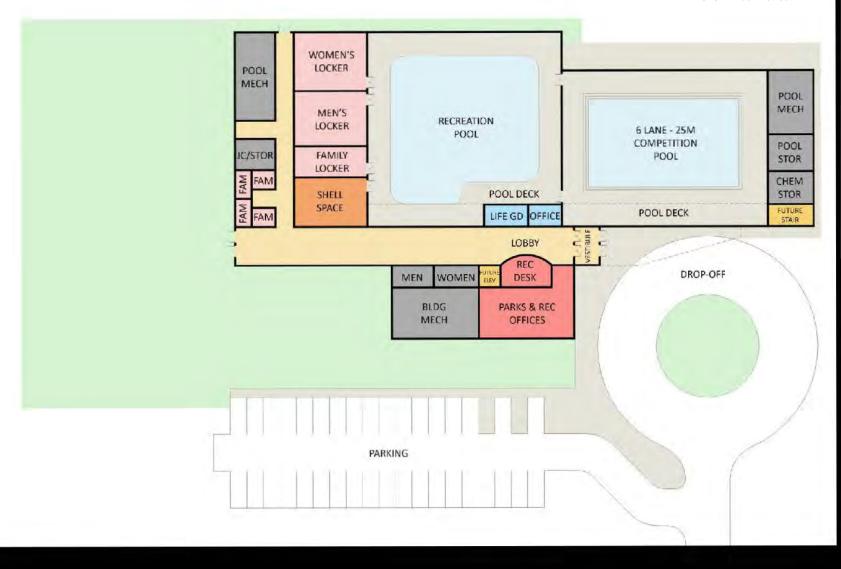

### **CAPITAL PROJECTS SUMMARY**

| Project Description                | 6/30/2015   | 2015/16 | Budget Ame | ndments | 6/30/2016   |  |
|------------------------------------|-------------|---------|------------|---------|-------------|--|
|                                    | Balance     | Budget  | In         | Out     | Balance     |  |
| Caldwell Community College         | 100,572     | 50,000  |            |         | 150,572     |  |
| Data Processing                    | 431,101     |         |            |         | 431,101     |  |
| East Annex Renovations             | 322,834     |         |            |         | 322,834     |  |
| Eastern Community Center           | 51,741      |         |            |         | 51,741      |  |
| Emergency Communications           | 830,320     |         |            |         | 830,320     |  |
| Future County Buildings            | 549,905     |         |            |         | 549,905     |  |
| Industrial Park (EDC)              | 382,529     |         |            |         | 382,529     |  |
| Recreation Complex/Pool Repair     | 3,248,140   | 400,000 | 1,443,552  |         | 5,091,692   |  |
| Recreation-Future Park Development | 193,369     |         |            |         | 193,369     |  |
| Watauga Co. Schools-CIP            | 775,335     | 375,000 |            |         | 1,150,335   |  |
| Totals:                            | \$6,885,847 | 825,000 | 1,443,552  | 2.      | \$9,154,399 |  |