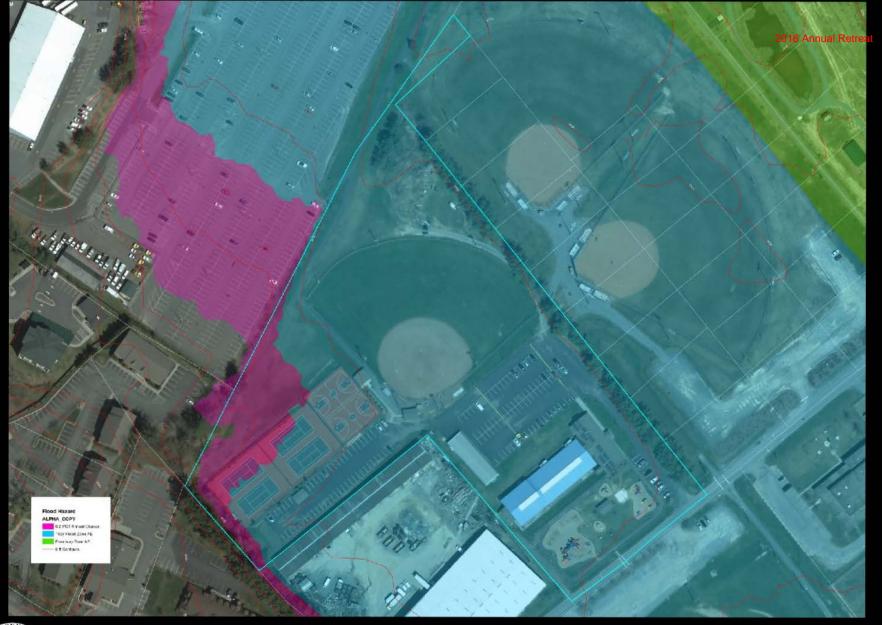

### **CAPITAL PROJECTS SUMMARY**

| Project Description                | 6/30/2015   | 2015/16 | Budget Ame | ndments | 6/30/2016   |  |
|------------------------------------|-------------|---------|------------|---------|-------------|--|
|                                    | Balance     | Budget  | In         | Out     | Balance     |  |
| Caldwell Community College         | 100,572     | 50,000  |            |         | 150,572     |  |
| Data Processing                    | 431,101     |         |            |         | 431,101     |  |
| East Annex Renovations             | 322,834     |         |            |         | 322,834     |  |
| Eastern Community Center           | 51,741      |         |            |         | 51,741      |  |
| Emergency Communications           | 830,320     |         |            |         | 830,320     |  |
| Future County Buildings            | 549,905     |         |            |         | 549,905     |  |
| Industrial Park (EDC)              | 382,529     |         |            |         | 382,529     |  |
| Recreation Complex/Pool Repair     | 3,248,140   | 400,000 | 1,443,552  |         | 5,091,692   |  |
| Recreation-Future Park Development | 193,369     |         |            |         | 193,369     |  |
| Watauga Co. Schools-CIP            | 775,335     | 375,000 |            |         | 1,150,335   |  |
| Totals:                            | \$6,885,847 | 825,000 | 1,443,552  | 2.      | \$9,154,399 |  |