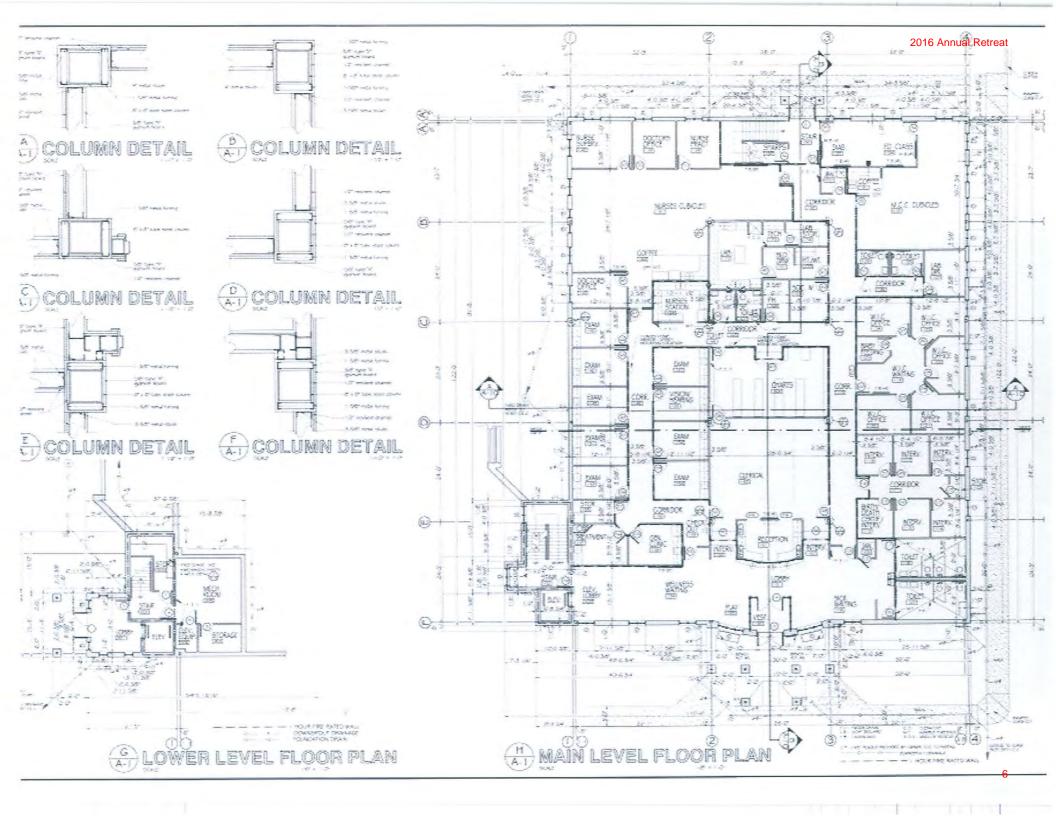

etc.         |
| Special Purpose Room. List all re                                             | equirements (i.e., file / storage                                            | room, drug/paternity testing area, etc.). nent needs, security issues, etc. <u>Use</u> |
| Special Purpose Room. List all re Please specify the use or purpose Room/Area | equirements (i.e., file / storage<br>e of the room, size, any equipm<br>Size | use Use                                                                                |
| Please specify the use or purpose                                             | equirements (i.e., file / storage<br>e of the room, size, any equipm<br>Size | use Use                                                                                |

# **Old AppalCART Facility**











8

Rev 2/9/16





PXI

1804sf

UETSERV

RED CROSS LPA

43

400 sf 350 sf 930 sf



# Watauga County Capital Improvement Plan FY 2017

| Fund:                                                           |                                             |                           |                             |                             |                             |                             |                             |           |
|-----------------------------------------------------------------|---------------------------------------------|---------------------------|-----------------------------|-----------------------------|-----------------------------|-----------------------------|-----------------------------|-----------|
| Project Description: