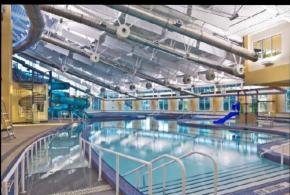

1.40)   |
| 2010          | * \$ | 65,252.75    | \$<br>320,566.15   | \$<br>(255,313.40)   |
| 2011          | \$   | 71,023.18    | \$<br>284,416.73   | \$<br>(213,393.55)   |
| 2012          | 2 \$ | 64,761.00    | \$<br>331,164.70   | \$<br>(266,403.70)   |
| 2013          | \$   | 80,528.75    | \$<br>305,819.77   | \$<br>(225,291.02)   |
| 2014          | \$   | 87,490.60    | \$<br>258,069.22   | \$<br>(170,578.62)   |
| 2015          | \$   | 81,345.63    | \$<br>281,006.77   | \$<br>(199,661.14)   |
| тота          | L \$ | 1,162,022.91 | \$<br>4,810,720.05 | \$<br>(3,648,697.14) |

<sup>\*</sup>Green Valley pool revenue and expenses included until pool closed August 2009.

# WATAUGA COUNTY RECREATION CENTER



























Option 1 - Interior View

Clark•Nexsen























Clark•Nexsen

| Recreation Center construction cost (71,000sf @ \$265/sf) | \$18,815,000 Annual Retreat |
|-----------------------------------------------------------|-----------------------------|
| Re-orient field, relocate courts, new parking area        | \$ 800,000                  |
| Escalation (36 months = $4.3\%$ )                         | \$ 812,800                  |
| Subtotal                                                  | \$20,427,800                |
| Overhead & Profit (5%)                                    | \$ 1,021,400                |
| Subtotal                                                  | \$21,449,200                |
| Bonds & Insurance (1.5%)                                  | <i>\$ 321,700</i>           |
| Grand Total Construction Costs