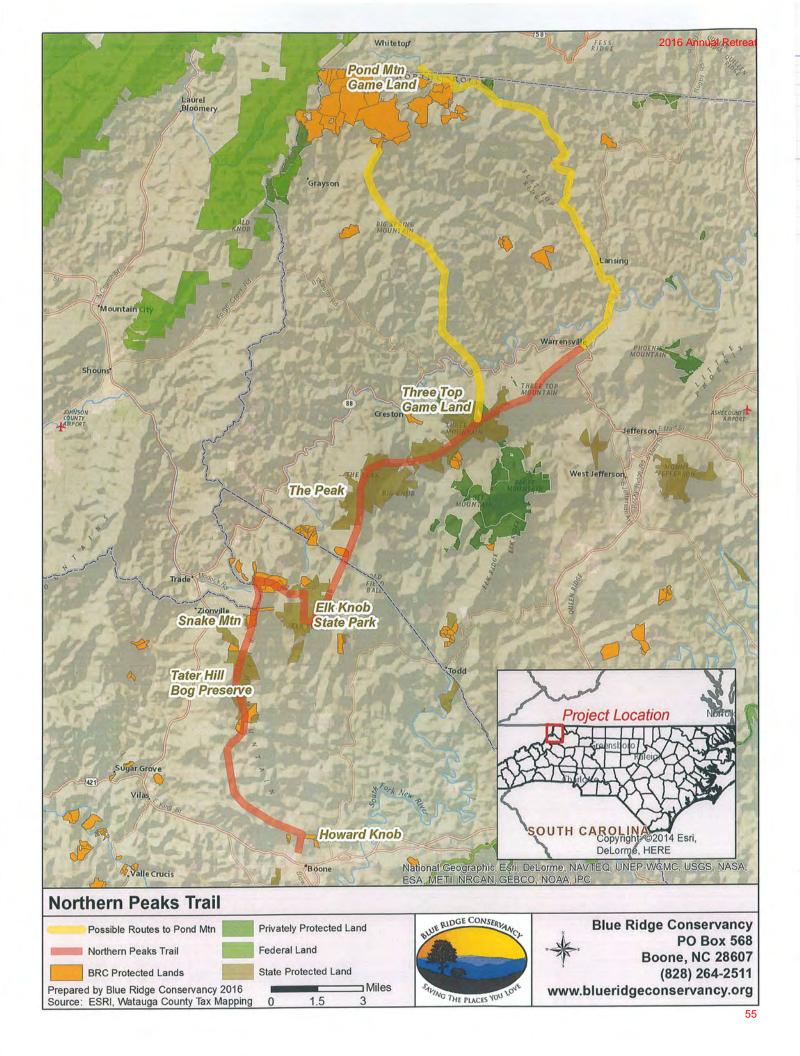

12-SUB-SURFACE INFORMATION

\$ 7,750.00 (allowance)

13-DESIGN DEVELOPMENT

14-CONSTRUCTION DOCUMENTS FOR BIDDING

**PHASE III TOTAL FEES:** 

\$61,419.50