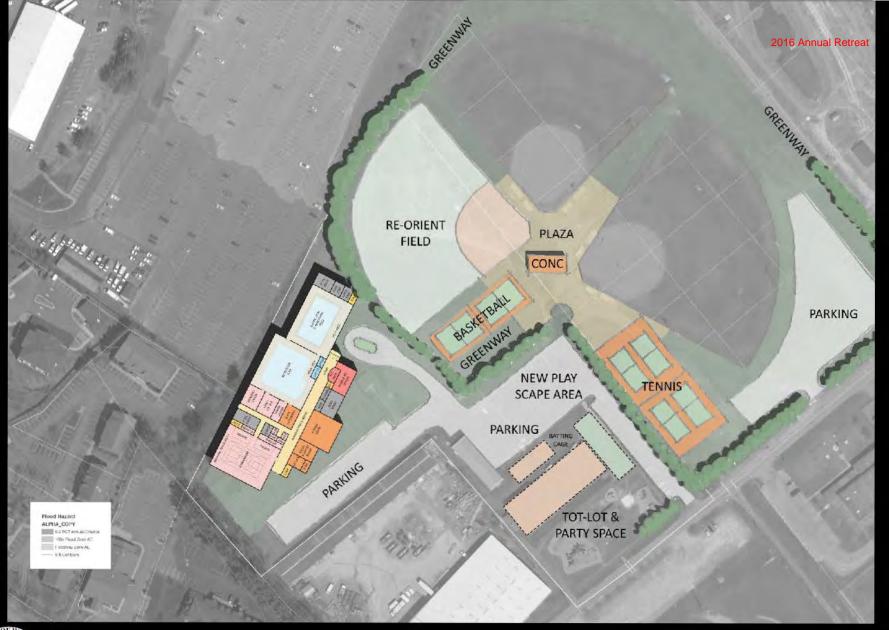

### **CAPITAL PROJECTS SUMMARY**

| Project Description                | 6/30/2015   | 2015/16 | Budget Ame | ndments | 6/30/2016   |  |
|------------------------------------|-------------|---------|------------|---------|-------------|--|
|                                    | Balance     | Budget  | In         | Out     | Balance     |  |
| Caldwell Community College         | 100,572     | 50,000  |            |         | 150,572     |  |
| Data Processing                    | 431,101     |         |            |         | 431,101     |  |
| East Annex Renovations             | 322,834     |         |            |         | 322,834     |  |
| Eastern Community Center           | 51,741      |         |            |         | 51,741      |  |
| Emergency Communications           | 830,320     |         |            |         | 830,320     |  |
| Future County Buildings            | 549,905     |         |            |         | 549,905     |  |
| Industrial Park (EDC)              | 382,529     |         |            |         | 382,529     |  |
| Recreation Complex/Pool Repair     | 3,248,140   | 400,000 | 1,443,552  |         | 5,091,692   |  |
| Recreation-Future Park Development | 193,369     |         |            |         | 193,369     |  |
| Watauga Co. Schools-CIP            | 775,335     | 375,000 |            |         | 1,150,335   |  |
| Totals:                            | \$6,885,847 | 825,000 | 1,443,552  | 2.      | \$9,154,399 |  |