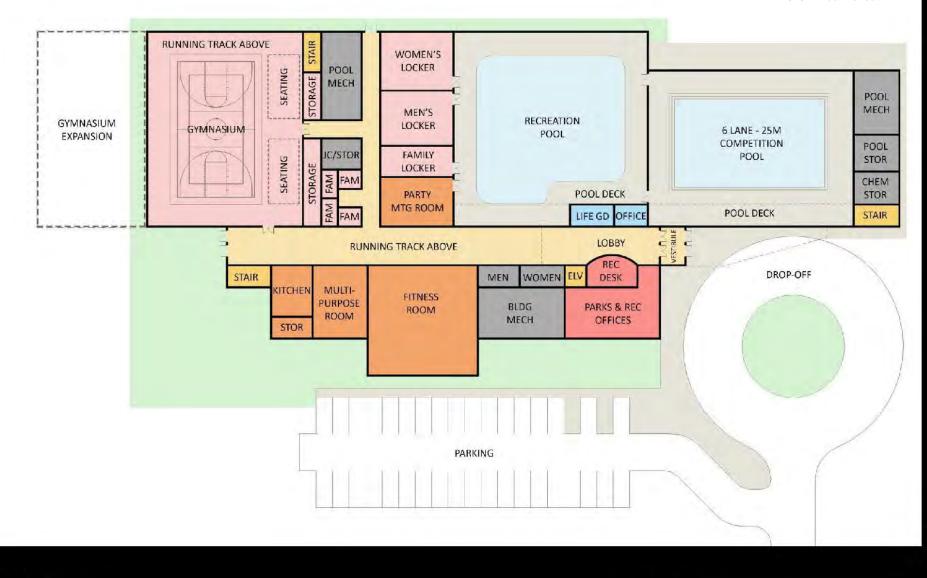

### **CAPITAL PROJECTS SUMMARY**

| Project Description                | 6/30/2015   | 2015/16 | Budget Ame | ndments | 6/30/2016   |  |
|------------------------------------|-------------|---------|------------|---------|-------------|--|
|                                    | Balance     | Budget  | In         | Out     | Balance     |  |
| Caldwell Community College         | 100,572     | 50,000  |            |         | 150,572     |  |
| Data Processing                    | 431,101     |         |            |         | 431,101     |  |
| East Annex Renovations             | 322,834     |         |            |         | 322,834     |  |
| Eastern Community Center           | 51,741      |         |            |         | 51,741      |  |
| Emergency Communications           | 830,320     |         |            |         | 830,320     |  |
| Future County Buildings            | 549,905     |         |            |         | 549,905     |  |
| Industrial Park (EDC)              | 382,529     |         |            |         | 382,529     |  |
| Recreation Complex/Pool Repair     | 3,248,140   | 400,000 | 1,443,552  |         | 5,091,692   |  |
| Recreation-Future Park Development | 193,369     |         |            |         | 193,369     |  |
| Watauga Co. Schools-CIP            | 775,335     | 375,000 |            |         | 1,150,335   |  |
| Totals:                            | \$6,885,847 | 825,000 | 1,443,552  | 2.      | \$9,154,399 |  |