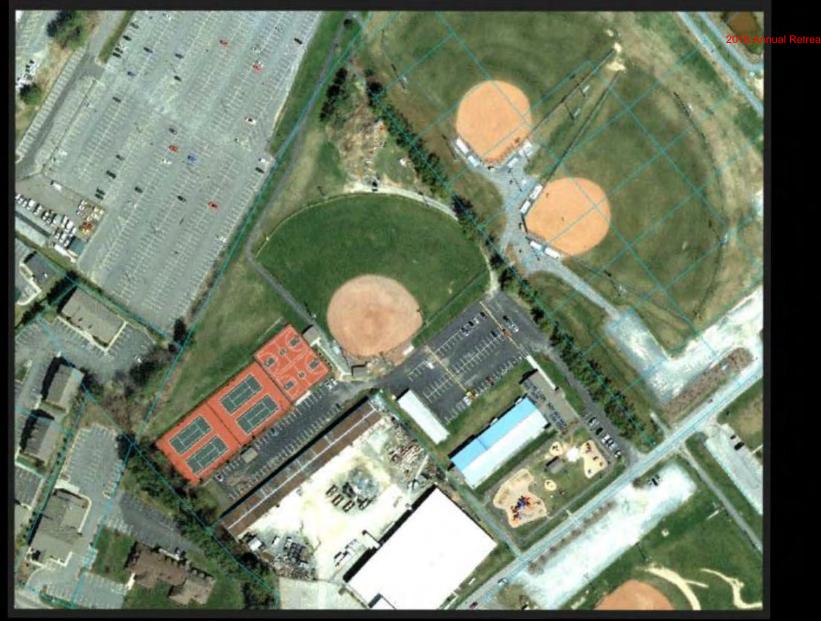

| \$   | 66,933.25    | \$<br>330,114.65   | \$<br>(263,181.40)   |
| 2010          | * \$ | 65,252.75    | \$<br>320,566.15   | \$<br>(255,313.40)   |
| 2011          | \$   | 71,023.18    | \$<br>284,416.73   | \$<br>(213,393.55)   |
| 2012          | 2 \$ | 64,761.00    | \$<br>331,164.70   | \$<br>(266,403.70)   |
| 2013          | \$   | 80,528.75    | \$<br>305,819.77   | \$<br>(225,291.02)   |
| 2014          | \$   | 87,490.60    | \$<br>258,069.22   | \$<br>(170,578.62)   |
| 2015          | \$   | 81,345.63    | \$<br>281,006.77   | \$<br>(199,661.14)   |
| тота          | L \$ | 1,162,022.91 | \$<br>4,810,720.05 | \$<br>(3,648,697.14) |

<sup>\*</sup>Green Valley pool revenue and expenses included until pool closed August 2009.

# WATAUGA COUNTY RECREATION CENTER



























Option 1 - Interior View

Clark•Nexsen























Clark•Nexsen

| Recreation Center construction cost (71,000sf @ \$265/sf) | \$18,815,000 Annual Retreat |
|-----------------------------------------------------------|-----------------------------|
| Re-orient field, relocate courts, new parking area        | \$ 800,000                  |
| Escalation (36 months = $4.3\%$ )                         | \$ 812,800                  |
| Subtotal                                                  | \$20,427,800                |
| Overhead & Profit (5%)                                    | \$ 1,021,400                |
| Subtotal                                                  | \$21,449,200                |
| Bonds & Insurance (1.5%)