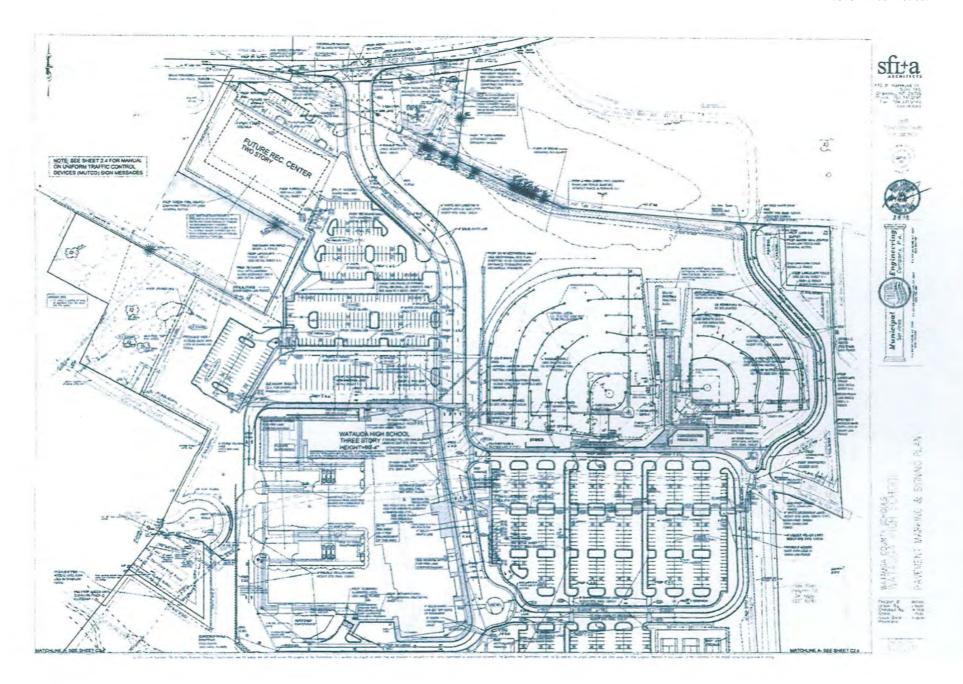

The relocation of a portion of Landfill Road would serve three (3) critical purposes. The first and most important would be to align the road with the traffic signal to improve safety. A considerable amount of traffic ranging from small cars and trucks to heavy commercial vehicles utilizes Landfill Road. The current traffic signal located at Innovation Drive has reduced some of the risks of vehicles entering and leaving Landfill Road, however, the danger is still present. Also, relocating the road to the existing traffic light would assist the flow of traffic allowing for a reduction in congestion while increasing safety. The second purpose would allow the Boone Fire Department to construct a fire station on the closed portion of Landfill Road. In addition to a fire station, the County proposes to co-locate an ambulance station on the site. In a growing county such as Watauga, there is an ever increasing need for fire and ambulance services. This site is an ideal location for both services and would allow for the dispatch of emergency services in an efficient and expeditious manner. A delay in the response by these services can have a significant impact on the outcome of an individual's situation. A final purpose for the road relocation would be to direct public traffic off a private road and onto a public road as should have been the goal with the construction of the new 421 Highway.