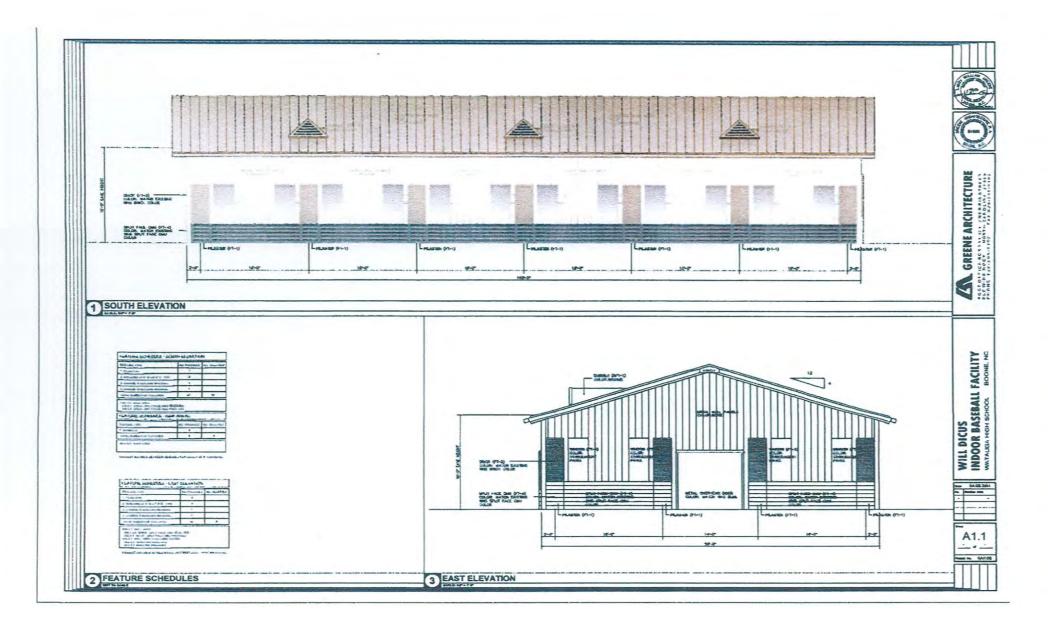

| FOR PRELIMINARY PLANNING PURPOSES ONLY October 6, 2015                                        | R              | EVISED 11/0  |
|-----------------------------------------------------------------------------------------------|----------------|--------------|
| Site Work and Demolition                                                                      |                |              |
| Mobilization, Construction Fencing, Permitting, Staging, Site Demo, etc.                      | \$             | 25,000.00    |
| Erosion Control                                                                               | \$             | 5,000.00     |
| Selective Demolition - Trellis(s) for reuse, existing retaining walls                         | \$             | 25,000.00    |
| Utilities: Electrical service, relocate Gragg Street pole                                     | \$             | 7,500.00     |
| Sidewalk @ Gragg Street -                                                                     |                | ********     |
| 95 LF (minus bridge) x 4' wide x \$31.25/PLF (TOB in lieu of constructing)                    | \$             | 3,000.00     |
| Segmented block retaining wall @ Gragg Street -                                               | \$             | 8,000.00     |
| 100 LF x 4' high (average) x 100' (includes area @, bridge x \$20.00/SF)                      |                |              |
| Grading and Earth Work                                                                        | \$             | 15,000.00    |
| New Storm Water - Assume some improvements required for minimal additional                    | \$             | 25,000.00    |
| impervious area(s) and connecting to TOB's storm water system                                 |                |              |
| Landscaping                                                                                   | \$             | 5,000.00     |
| Repair existing sidewalk(s), Curb and Gutter, etc. post-construction                          | \$             | 5,000.00     |
| Subtotal                                                                                      | \$             | 123,500.00   |
| New Construction                                                                              |                |              |
| Layout - As-Built Survey and on-going survey costs during construction                        | \$             | 4,500.00     |
| Gragg Street Entrance "Bridge" to 3rd level- 26' wide x 30' long                              | \$             | 35,000.00    |
| (18' auto aisles w/4' walkway and auto/pedestrian guard railings each side)                   | Ψ              | 55,000.00    |
| Cast-in place foundations by GCI, pre-cast concrete by Tindall, raised sidewe                 | alk            |              |
| Shoring & Foundations (+)                                                                     | S              | 50,000.00    |
| Guardrail-powdered coated aluminum system- \$90.00/PLF x 30' x 2 =                            | \$             | 5,500.00     |
| Queen Street Entrance to 2 <sup>nd</sup> level - Cast-in place foundations, pre-cast concrete | \$             | 45,000.00    |
| decking (same as Gragg Street), retaining walls (a) uphill and downhill sides                 |                | 42522515     |
| Water Street Entrance to 1st level - Re-work existing entrance                                | \$             | 5,000.00     |
| (Trellis relocation included in demo budget)                                                  |                |              |
| Demolition and Excavation for parking deck foundations                                        | \$             | 10,000.00    |
| Parking Deck foundations and footings (assumed)                                               | \$             | 60,000.00    |
| Two level raised parking structure w/pre-cast interior stair and pre-cast painted             | \$1            | ,269,000.00  |
| brick facade                                                                                  |                |              |
| Re-surface existing paved parking lot – 1st level - \$9,742.00/SF x \$1.00/PSF                | \$             | 10,000.00    |
| New 2" thick concrete topping slab on top of Tindall pre-cast                                 | \$             | 35,000.00    |
| Automobile Guardrail - 80 LF @ \$60.00/PLF (20'LF one side QS entry and                       |                |              |
| 60'both sides GS)                                                                             | \$             | 5,000.00     |
| Pedestrian Railing - 120 LF guardrail @ x \$90.00/PLF                                         | \$             | 12,000.00    |
| (40'LF@mid-stair, 20'LF one side QS entry & 60'both sides GS)                                 |                |              |
| Relocate Water Street arched entry trellis                                                    | \$             | 15,000.00    |
| Electrical Lighting- two levels covered deck and 3rd level (TOB site photometric)             | \$             | 50,000.00    |
| Striping Parking Spaces                                                                       | \$             | 9,000.00     |
| Final Grading and Landscaping                                                                 | \$             | 10,000.00    |
| Access control gates (3 @ \$15,000.00 each)                                                   | \$             | 45,000.00    |
| Wheel stops (100 @ \$45.00 each)                                                              | \$             | 4,500.00     |
| Signage                                                                                       | \$             | 3,000.00     |
| SUB-TOTAL SUB-TOTAL                                                                           | \$1,682,500.00 |              |
| Total                                                                                         |                | ,806,000.00  |
| Plus 5% contingency                                                                           | S              | 90,300.00    |
| Total                                                                                         |                | ,896,300.00  |
| Professional Fees (6.5%)                                                                      |                | 123,259.50   |
| TOTAL ESTIMATED COSTS                                                                         | \$2            | 2,019,559.50 |