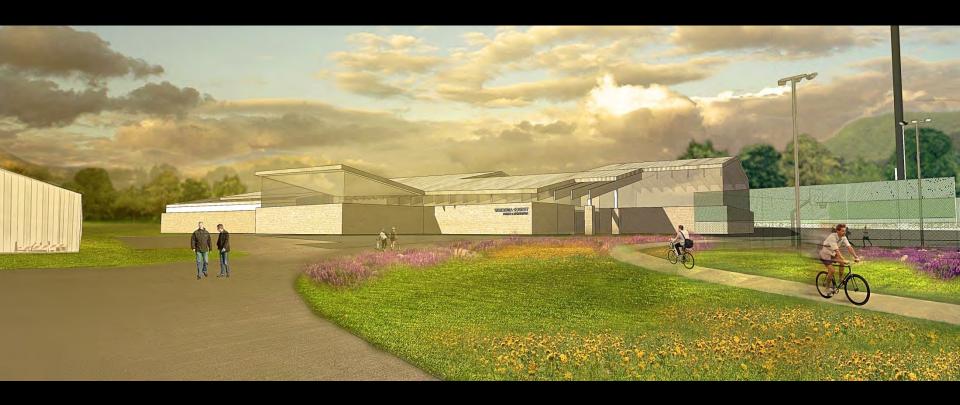

2009          | \$   | 66,933.25    | \$<br>330,114.65   | \$<br>(263,181.40)   |
| 2010          | * \$ | 65,252.75    | \$<br>320,566.15   | \$<br>(255,313.40)   |
| 2011          | \$   | 71,023.18    | \$<br>284,416.73   | \$<br>(213,393.55)   |
| 2012          | 2 \$ | 64,761.00    | \$<br>331,164.70   | \$<br>(266,403.70)   |
| 2013          | \$   | 80,528.75    | \$<br>305,819.77   | \$<br>(225,291.02)   |
| 2014          | \$   | 87,490.60    | \$<br>258,069.22   | \$<br>(170,578.62)   |
| 2015          | \$   | 81,345.63    | \$<br>281,006.77   | \$<br>(199,661.14)   |
| тота          | L \$ | 1,162,022.91 | \$<br>4,810,720.05 | \$<br>(3,648,697.14) |

<sup>\*</sup>Green Valley pool revenue and expenses included until pool closed August 2009.

# WATAUGA COUNTY RECREATION CENTER



























Option 1 - Interior View

Clark•Nexsen























Clark•Nexsen

| Recreation Center construction cost (71,000sf @ \$265/sf) | \$18,815,000 Annual Retreat |
|-----------------------------------------------------------|-----------------------------|
| Re-orient field, relocate courts, new parking area        | \$ 800,000                  |
| Escalation (36 months = $4.3\%$ )                         | \$ 812,800                  |
| Subtotal                                                  | \$20,427,800                |
| Overhead & Profit (5%)                                    | \$ 1,021,400                |
| Subtotal                                                  | \$21,449,200                |
| Bonds & Insurance (1.5%)