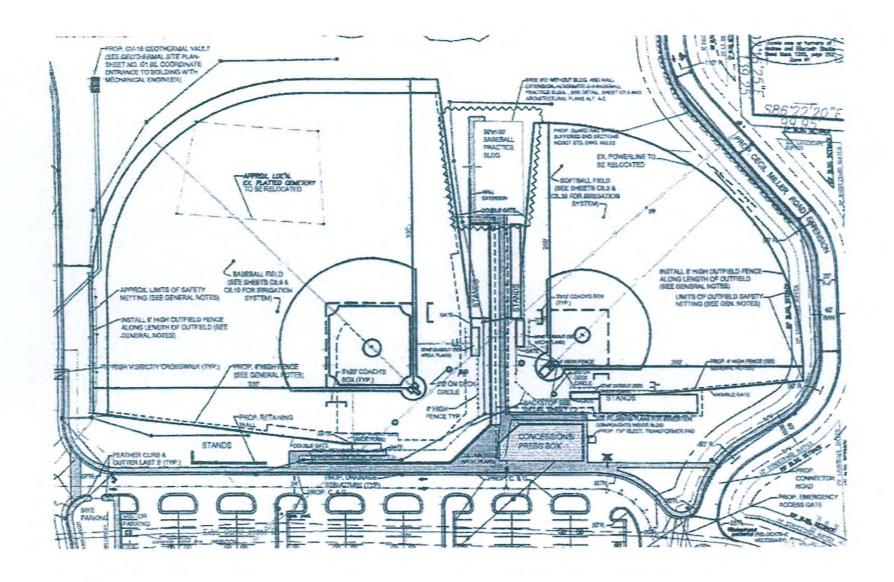

The relocation of a portion of Landfill Road would serve three (3) critical purposes. The first and most important would be to align the road with the traffic signal to improve safety. A considerable amount of traffic ranging from small cars and trucks to heavy commercial vehicles utilizes Landfill Road. The current traffic signal located at Innovation Drive has reduced some of the risks of vehicles entering and leaving Landfill Road, however, the danger is still present. Also, relocating the road to the existing traffic light would assist the flow of traffic allowing for a reduction in congestion while increasing safety. The second purpose would allow the Boone Fire Department to construct a fire station on the closed portion of Landfill Road. In addition to a fire station, the County proposes to co-locate an ambulance station on the site. In a growing county such as Watauga, there is an ever increasing need for fire and ambulance services. This site is an ideal location for both services and would allow for the dispatch of emergency services in an efficient and expeditious manner. A delay in the response by these services can have a significant impact on the outcome of an individual's situation. A final purpose for the road relocation would be to direct public traffic off a private road and onto a public road as should have been the goal with the construction of the new 421 Highway.