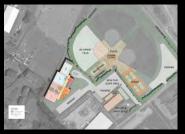

### **CAPITAL PROJECTS SUMMARY**

| Project Description                | 6/30/2015   | 2015/16 | Budget Ame | ndments | 6/30/2016   |  |
|------------------------------------|-------------|---------|------------|---------|-------------|--|
|                                    | Balance     | Budget  | In         | Out     | Balance     |  |
| Caldwell Community College         | 100,572     | 50,000  |            |         | 150,572     |  |
| Data Processing                    | 431,101     |         |            |         | 431,101     |  |
| East Annex Renovations             | 322,834     |         |            |         | 322,834     |  |
| Eastern Community Center           | 51,741      |         |            |         | 51,741      |  |
| Emergency Communications           | 830,320     |         |            |         | 830,320     |  |
| Future County Buildings            | 549,905     |         |            |         | 549,905     |  |
| Industrial Park (EDC)              | 382,529     |         |            |         | 382,529     |  |
| Recreation Complex/Pool Repair     | 3,248,140   | 400,000 | 1,443,552  |         | 5,091,692   |  |
| Recreation-Future Park Development | 193,369     |         |            |         | 193,369     |  |
| Watauga Co. Schools-CIP            | 775,335     | 375,000 |            |         | 1,150,335   |  |
| Totals:                            | \$6,885,847 | 825,000 | 1,443,552  | 2.      | \$9,154,399 |  |