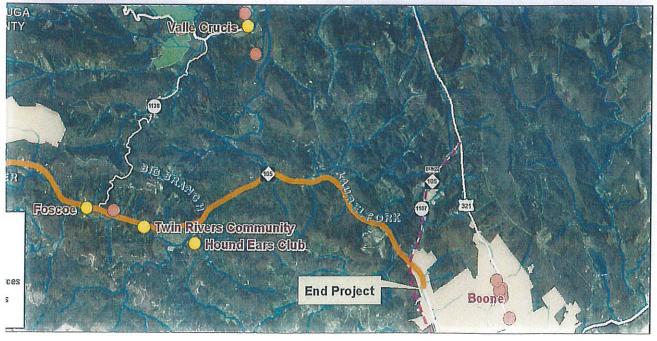

t Will the New Road Look Like?

Along most of the project corridor, the twolane road will be widened to four lanes with a 23-foot wide raised grass median. The median will be narrowed to 4 feet wide in some areas to reduce impacts. Below is a sketch of what the road might look like with the 23-foot median, although the shoulder width will vary along the corridor depending on how steep the mountain is in a particular area. Curb and gutter will be added in some of the more populated areas. The bridge that carries N.C. 105 over the Watauga River north of the Broadstone Road (S.R. 1112) intersection is recommended for replacement as part of this project.

Improvements to N.C. 105 also may include space for bicyclists (such as a wider shoulder or bike lanes) and safer pedestrian crosswalks.







## N.C. 105 Improvements

North Carolina Department of Transportation Project Development and Environmental Analysis Branch Attn: Elmo Vance 1548 Mail Service Center Raleigh, North Carolina 27699-1548

### Contact Us

Elmo Vance Jr. Project Development Engineer North Carolina Department of Transportation 1548 Mail Service Center Raleigh, N.C. 27699-1548 (919) 707-6048 eevance@ncdot.gov

A project Web site is currently under development.

If you have transportation questions about other projects, call the NCDOT Customer Service Office at 1-877-DOT-4YOU or visit the NCDOT website at www.ncdot.gov.

#### Project Schedule\*

Summer 2011 First series of citizens' informational workshops

Fall 2011 - Spring 2012 In-depth analysis of impacts to human and natural resources Detailed designs

Su