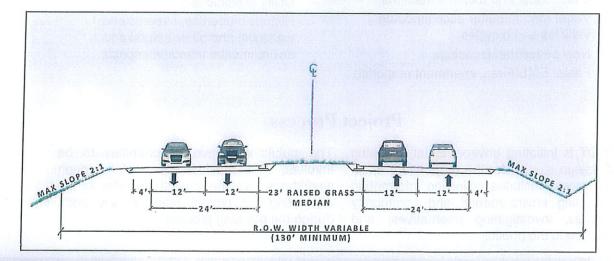

hat Will the New Road Look Like?

Along most of the project corridor, the twolane road will be widened to four lanes with a 23-foot wide raised grass median. The median will be narrowed to 4 feet wide in some areas to reduce impacts. Below is a sketch of what the road might look like with the 23-foot median, although the shoulder width will vary along the corridor depending on how steep the mountain is in a particular area. Curb and gutter will be added in some of the more populated areas. The bridge that carries N.C. 105 over the Watauga River north of the Broadstone Road (S.R. 1112) intersection is recommended for replacement as part of this project.

Improvements to N.C. 105 also may include space for bicyclists (such as a wider shoulder or bike lanes) and safer pedestrian crosswalks.







## N.C. 105 Improvements

North Carolina Department of Transportation Project Development and Environmental Analysis Branch Attn: Elmo Vance 1548 Mail Service Center Raleigh, North Carolina 27699-1548

### Contact Us

Elmo Vance Jr. Project Development Engineer North Carolina Department of Transportation 1548 Mail Service Center Raleigh, N.C. 27699-1548 (919) 707-6048 eevance@ncdot.gov

A project Web site is currently under development.

If you have transportation questions about other projects, call the NCDOT Customer Service Office at 1-877-DOT-4YOU or visit the NCDOT website at www.ncdot.gov.

#### Project Schedule\*

Summer 2011 First series of citizens' informational workshops

Fall 2011 - Spring 2012 In-depth analysis of impacts to human and natural resources Detailed designs