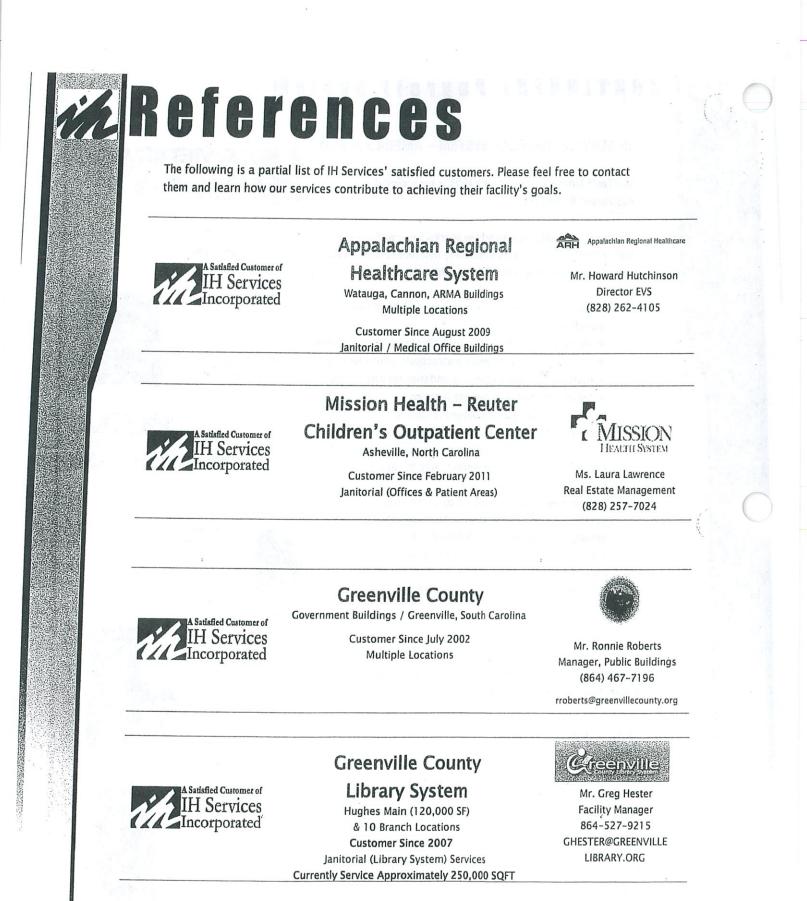

#### CONTRACT CLEANING BIDS and include the state of sub) source the velocity of the state of sub-

Mr. Robert Marsh, Maintenance Director, stated that, in August 2010, Watauga County awarded a three-year custodial services contract to American Cleaning Services, Inc. After approximately ten months, the contractor was unable to fulfill their obligations per the contract. The County Attorney is investigating potential damages and penalties against American Cleaning Services, Inc.

The Maintenance Department is currently providing limited cleaning services to all County facilities until a replacement contract or another suitable arrangement can be determined.

The County solicited bids for custodial services for a three-year contract period in July 2011 and received the following proposals:

| Company                    | Location        | <b>Amount of Bid</b>                    |
|----------------------------|-----------------|-----------------------------------------|
| Deep Reflection            | Wilkesboro, NC  | \$131,734.70                            |
| IH Services, Inc.          | Spartanburg, SC | \$119,450.83                            |
| Teresa Kimbrough           | Clemmons, NC    | \$89,266.74                             |
| Carolina Cleaning Services | Deep Gap, NC    | \$69,028.00                             |
| Calolina Creaning Dervices | Deel cubine     | 1 S S S S S S S S S S S S S S S S S S S |

Mr. Robert Marsh stated that, upon review of the bids, the two lowest bidders were deemed nonresponsive, leaving only two eligible vendors. Mr. Marsh stated that the proposal from IH Services, Inc., did not, in staff's opinion, allow for an adequate number of hours to realistically complete the work required. Mr. Marsh stated that he would recommend awarding the bid to Deep Reflection in the amount of \$131,734.70; however, the issue remained as to the budget shortfall of approximately \$57,000.

County Attorney Eggers stated that if a contract was awarded it must be to the lowest responsible and responsive bidder. Therefore, IH Services, Inc., would have to be deemed legally nonresponsible in order to award the contract to Deep Reflection. Mr. Marsh stated that the IH Services bid was framed around a cost-per-night with a certain amount of hours committed per night.