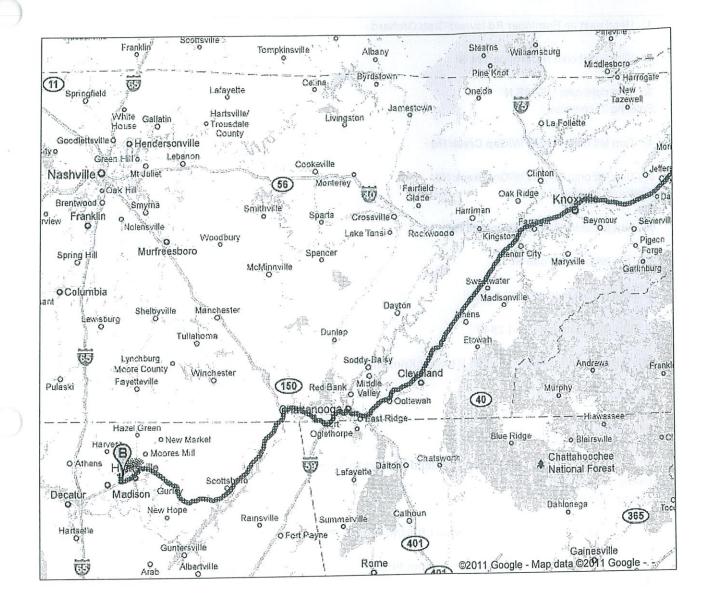

To see all the details that are visible on the screen, use the "Print" link next to the map.

25

## Driving directions to 5903 University Dr NW, Huntsville, AL 35805

# 985 Rominger Rd Banner Elk, NC 28604

(B)

|   | 1.  | Head east on Rominger Rd toward Crab Orchard                       | d                         |                  | 0.9 mi        |
|---|-----|--------------------------------------------------------------------|---------------------------|------------------|---------------|
|   | 2.  | Slight right onto N Carolina 194 S                                 | e businin (c.)            |                  | 0.311         |
|   |     |                                                                    | and a state of the second | - "a ea " - ea"  | 11.1 mi       |
|   |     | Turn right onto US-19E N                                           |                           |                  |               |
|   | En  | tering Tennessee                                                   |                           |                  | 17.0 mi       |
|   | 4   | Turn left onto TN-361 W/Gap Creek Rd                               |                           |                  | 17.0 11       |
|   |     |                                                                    |                           |                  | 2.5 mi        |
|   | 5.  | Turn left onto TN-361 W/Dry Creek Rd                               |                           |                  |               |
|   | Co  | ntinue to follow TN-361 W                                          |                           |                  | 6.2 mi        |
|   | ~   | Turn laft and TN 250 0/0ks laws Dd                                 |                           |                  | 6.3 mi        |
|   | 6.  | Turn left onto TN-359 S/Okolona Rd                                 |                           |                  | 1.4 mi        |
|   | 7.  | Turn left onto S Roan St                                           |                           |                  |               |
|   |     | in a la successione el MC                                          |                           |                  | 0.2 mi        |
|   | 8.  | Take the 1st right onto TN-359 S                                   |                           |                  |               |
|   |     |                                                                    |                           |                  | 341 ft        |
|   | 9.  | Turn right to merge onto I-26 W                                    |                           |                  | 18.5 mi       |
|   | 10  | Take exit 8A to merge onto I-81 S toward Knoxvi                    | lle                       |                  | 10.0 11       |
|   | 10. |                                                                    |                           |                  | 57.1 mi       |
|   | 11. | Merge onto I-40 W                                                  |                           |                  |               |
|   |     |                                                                    |                           |                  | 36.1 mi       |
|   | 12. | Merge onto I-75 S                                                  |                           |                  | 100 mi        |
|   | 13. | Slight right onto I-24 W (signs for Chattanooga/B                  | irmingham)                |                  | 100 111       |
|   |     | sing through Georgia                                               |                           |                  |               |
|   |     | ering Tennessee                                                    |                           |                  |               |
|   |     |                                                                    | ÷                         |                  | 33.7 mi       |
|   | 14. | Take exit 152 for US-64/US-72 toward US-41/Kim                     | ball/S Pittsburg          |                  | 0.1 mi        |
|   | 15  | Keep right at the fork, follow signs for South Pitts               | burg/Russell Cave/Na      | ati Monument and |               |
|   |     | 72 W                                                               | burg/itussen ouverna      | at monument and  | i incigo onto |
|   |     | ering Alabama                                                      |                           |                  |               |
|   |     |                                                                    |                           |                  | 71.0 mi       |
|   | 16. | Continue onto I-565 W                                              |                           |                  | 7.0 mi        |
|   | 17  | Take exit 14B for AL-255 N/Research Park Blvd                      |                           |                  | 7.3 mi        |
|   | 17. | Take exit 14b 101 AL-255 W/Research Fark blvu                      |                           |                  | 0.3 mi        |
|   | 18. | Merge onto AL-255 N/Research Park Blvd NW                          |                           |                  |               |
|   |     |                                                                    |                           |                  | 2.2 mi        |
|   | 19. | Merge onto US-72 W/University Dr NW via the ra                     | amp to Athens             |                  | 0.5           |
|   | 20  | Make a LL furn at Derimator Distan NW                              |                           |                  | 0.5 mi        |
|   |     | Make a U-turn at Perimeter Pkwy NW<br>ination will be on the right |                           |                  |               |
|   | 200 |                                                                    |                           |                  | 0.4 mi        |
| ) | 590 | 3 University Dr NW                                                 |                           |                  |               |
|   | Hur | tsville, AL 35805                                                  |                           |                  |               |

These directions are for planning purposes only. You may find that construction projects, traffic, weather, or other events may cause conditions to differ from the map results, and you should plan your route accordingly. You must obey all signs or notices regarding your route.