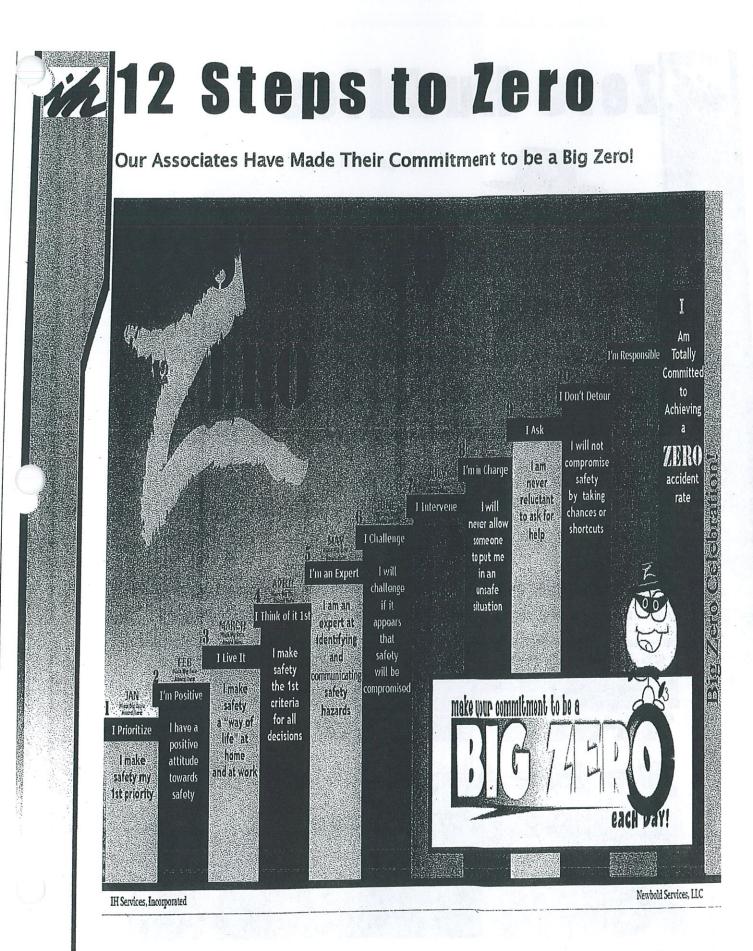

#### CONTRACT CLEANING BIDS and include the state of sub) source the velocity of the state of sub-

Mr. Robert Marsh, Maintenance Director, stated that, in August 2010, Watauga County awarded a three-year custodial services contract to American Cleaning Services, Inc. After approximately ten months, the contractor was unable to fulfill their obligations per the contract. The County Attorney is investigating potential damages and penalties against American Cleaning Services, Inc.

The Maintenance Department is currently providing limited cleaning services to all County facilities until a replacement contract or another suitable arrangement can be determined.

The County solicited bids for custodial services for a three-year contract period in July 2011 and received the following proposals:

| Company                    | Location        | <b>Amount of Bid</b>                    |
|----------------------------|-----------------|-----------------------------------------|
| Deep Reflection            | Wilkesboro, NC  | \$131,734.70                            |
| IH Services, Inc.          | Spartanburg, SC | \$119,450.83                            |
| Teresa Kimbrough           | Clemmons, NC    | \$89,266.74                             |
| Carolina Cleaning Services | Deep Gap, NC    | \$69,028.00                             |
| Calolina Creaning Dervices | Deel cubine     | 1 S S S S S S S S S S S S S S S S S S S |

Mr. Robert Marsh stated that, upon review of the bids, the two lowest bidders were deemed nonresponsive, leaving only two eligible vendors. Mr. Marsh stated that the proposal from IH Services, Inc., did not, in staff's opinion, allow for an adequate number of hours to realistically complete the work required. Mr. Marsh stated that he would recommend awarding the bid to Deep Reflection in the amount of \$131,734.70; however, the issue remained as to the budget shortfall of approximately \$57,000.

County Attorney Eggers stated that if a contract was awarded it must be to the lowest responsible and responsive bidder. Therefore, IH Services, Inc., would have to be deemed legally nonresponsible in order to award the contract to Deep Reflection. Mr. Marsh stated that the IH Services bid was framed around a cost-per-night with a certain amount of hours committed per night.

Mr. Marsh offered the following alternative options for consideration as well:

Option One proposed the County provide in-house cleaning services at the current bid level. This would require an increase in staff and equipment at an annual cost of approximately \$154,129. This option not only exceeded the bids received but also exceeded the budgeted amount for cleaning services in FY 2011-2012 by approximately \$79,000. However, maintenance and custodial needs would continue to be fulfilled at the level of standards expected by the Maintenance Department.

Option Two proposed the County provide in-house cleaning at a reduced level of service. This plan also proposed additional staff, at a lower number than Option One, and the reclassification of existing staff to help meet custodial needs. Option Two would stay within the existing \$74,799 budgeted amount for custodial services; however, the current level of custodial services

along with facility maintenance (due to staff reclassifications from maintenance to custodial) would be reduced.

County Manager Geouque stated that, if a contract was awarded, it would be the third contract for custodial services with the first two ultimately not providing services as required. The County Manager stated that if Option Two were chosen, then a re-evaluation could be performed after a few months to determine if the services provided were adequate.

Mr. Marsh stated that if additional staff was hired now, it would make the transition back to contracting the services more difficult without laying off employees. The County was fortunate in that vacant positions originally allowed the move toward contracting out the services without causing a reduction in force.

County Attorney Eggers stated that bid bonds could continue to be held for the proposals received until the next meeting to allow for continued discussions.

By consensus, the Board agreed to table further discussion until the August 16, 2011, meeting and to direct staff to present additional information regarding costs associated with the provision of custodial services.