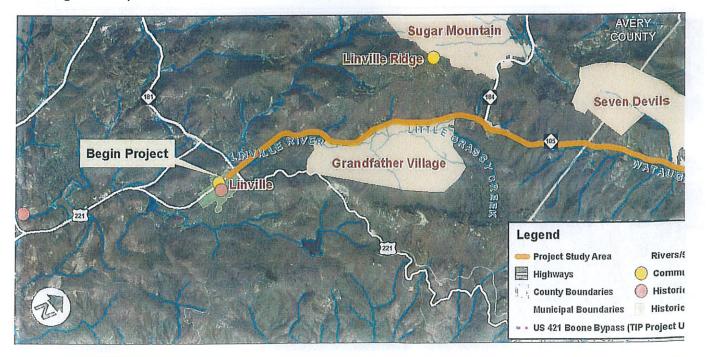

modate vehicles and bicycles
  - New pedestrian crossings

2

Faster EMS/Fire Department response

- Other Effects:
  - Right-of-way acquisition and relocation of some businesses and residences
- Driveway access changes
- Utility relocations
- Historic properties, streams and wetlands, and other natural and environmental resource impacts

### **Project Process**

NCDOT is initiating environmental, planning and design studies for the proposed project. This process includes collecting information on existing environmental and community resources, investigating alternatives, and meeting with the public. The public will have opportunities to be involved and provide comments through workshops, via the project website, or by contacting the project team at any point during the planning process.



## What Will the New Road Look Like?

Along most of the project corridor, the twolane road will be widened to four lanes with a 23-foot wide raised grass median. The median will be narrowed to 4 feet wide in some areas to reduce impacts. Below is a sketch of what the road might look like with the 23-foot median, although the shoulder width will vary along the corridor depending on how steep the mountain is in a particular area. Curb and gutter will be added in some of the more populated areas. The bridge that carries N.C. 105 over the Watauga River north of the Broadstone Road (S.R. 1112) intersection is recommended for replacement as part of this project.

Improvements to N.C. 105 also may include space for bicyclists (such as a wider shoulder or bike lanes) and safer pedestrian crosswa