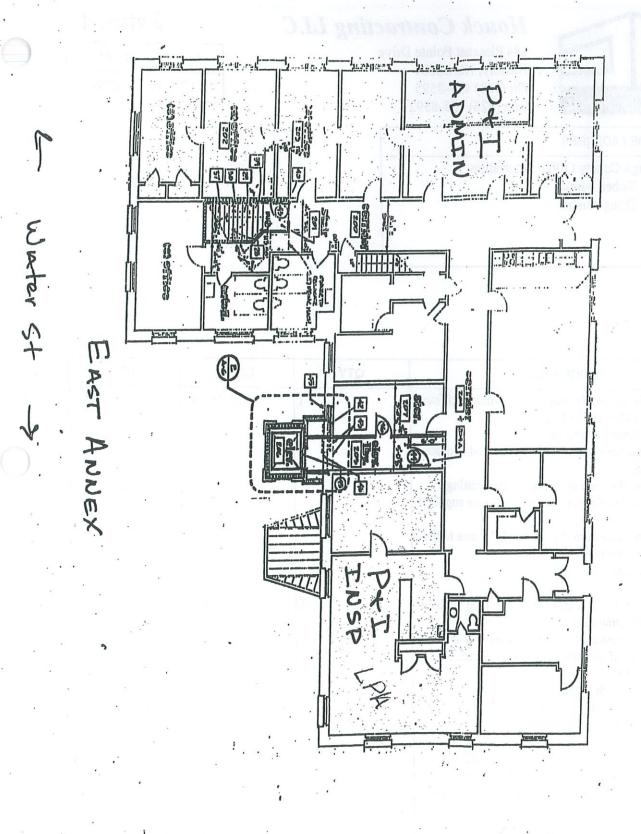

#### <u>REPORT ON RED CROSS CONSOLIDATION OF ALLEGHANY, ASHE, AVERY,</u> WATAUGA, AND WILKES COUNTIES

Mr. Bruce Kaplan, American Red Cross Board Member, shared information regarding consolidation to form a five-county American Red Cross Chapter serving Watauga and Ashe, Alleghany, Avery, and Wilkes Counties. The Chapter, currently operating in Watauga County, uses space donated by the County in the East Annex building. Mr. Kaplan stated that Wilkes County had offered donated space as well; however, the American Red Cross preferred and planned to house the newly consolidated office in the current Watauga County location. The office will be staffed with two full-time employees.

# COURTHOUSE SECURITY/COUNTY SPACE ALLOCATIONS

County Manager Geouque stated that, after discussions with the Sheriff, it was determined that relocating the Civil Division to the East Annex building as proposed at the July 13, 2011, work session, would not accomplish the goal of increased Sheriff's presence at the Courthouse to assist with Courthouse security. After discussions with Board of Elections and Information Technologies (IT) staff, a suitable location for the Civil Division was determined to be the front office of the IT Department, thus allowing a quick and efficient response time to the Courthouse entrance. However, placing the Civil Division in space currently used by IT would require the relocation of two staff IT members. The County Manager offered the following options for reallocation of space within the Courthouse:

Option One required the Board of Elections give up their current Boardroom to allow for the relocation of the two IT staff positions. In order to replace the lost space, the Board of Elections would use Courtroom # 3, as graciously provided by the Clerk of Court, for One Stop Voting and Board of Elections' meetings.

Option Two proposed switching IT and Board of Elections office spaces. This option would allow the Board of Elections to retain its current Boardroom and public access areas. The current IT training room would be converted into storage space for Board of Elections. This option would alleviate the use of Courtroom # 3.