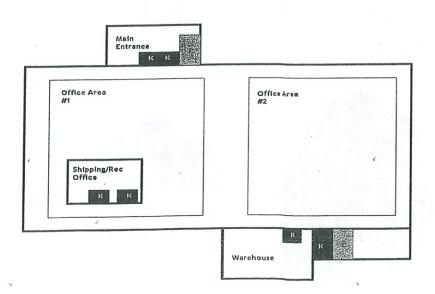

A map with the proposed area has been included to provide a point of reference. Staff recommends that, if the Board approves the proposal, direction be given to work with HCSA on the actual footprint of the field and parking lot and for the County Attorney to draft an agreement with the specific details. Board direction is requested.