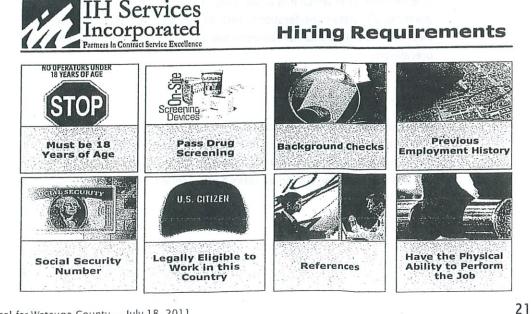

Mr. Robert Marsh stated that, upon review of the bids, the two lowest bidders were deemed nonresponsive, leaving only two eligible vendors. Mr. Marsh stated that the proposal from IH Services, Inc., did not, in staff's opinion, allow for an adequate number of hours to realistically complete the work required. Mr. Marsh stated that he would recommend awarding the bid to Deep Reflection in the amount of \$131,734.70; however, the issue remained as to the budget shortfall of approximately \$57,000.

County Attorney Eggers stated that if a contract was awarded it must be to the lowest responsible and responsive bidder. Therefore, IH Services, Inc., would have to be deemed legally nonresponsible in order to award the contract to Deep Reflection. Mr. Marsh stated that the IH Services bid was framed around a cost-per-night with a certain amount of hours committed per night.